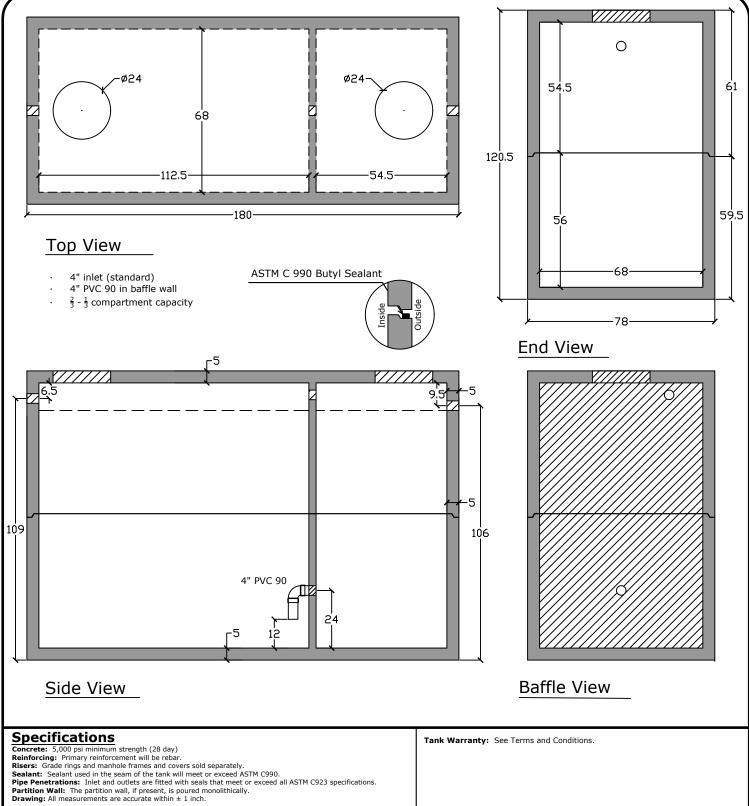

## **Weights**

Top - 19,500 lb Bottom - 19,000 lb

Neg. Float - 59"/2,911 gal.

**Installation:** The tank hole is not to be more than 18 in. longer and wider than the tank. There shall be a minimum of 6" of 3/4" stone bedding. Do not install across path of vehicles or heavy equipment. This tank is designed for one hundred fifty pounds per square foot (150 lb/ft2) uniform loading on the top of the tank with a max backfill cover of 36" and a minimum of 6".

## **Grease Trap 5000 Gallon**

C.R. Barger & Sons, Inc. P.O. Box 370 - Kingston TN 37763 Phone 888.882.5860 - BargerAndSons.com

Date: 5.132019

Drawn By: Eric Barger

Approx. Weight:

See above