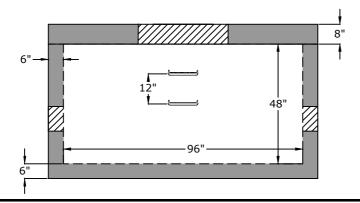

Top View

## Notes

Lid weight - 4,500 lb Body weight - 11,200 lb

Side View

Hatch size and placement per job