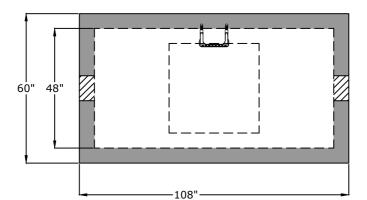

Top View

## Notes

Lid weight - 4,500 lb Body weight - 11,200 lb

Side View

Hatch size and placement per job