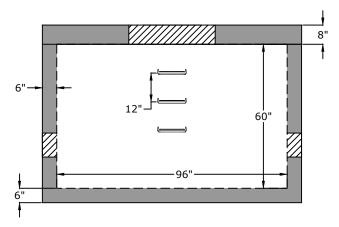

Top View

## **Notes**

Lid weight - 4,500 lb Body weight - 12,500 lb

Side View

Hatch size and placement per job

| Approved f | or Pr | roduc | tion |
|------------|-------|-------|------|
|------------|-------|-------|------|

Sealant: Sealant used will meet or exceed ASTM C990.

**Steps:** If required, the steps will be aligned under hatch unless specified.

96" L x 48" W x 60" T - Vault

C.R. Barger & Sons, Inc. P.O. Box 370 - Kingston TN 37763 Phone 888.882.5860 - BargerAndSons.com