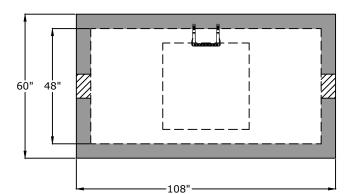

Top View

## **Notes**

Lid weight - 4,500 lb Body weight - 12,500 lb

Side View

Hatch size and placement per job

| Approved f | or Pr | roduc | tion |
|------------|-------|-------|------|
|------------|-------|-------|------|

Sealant: Sealant used will meet or exceed ASTM C990.

**Steps:** If required, the steps will be aligned under hatch unless specified.

96" L x 48" W x 60" T - Vault

C.R. Barger & Sons, Inc. P.O. Box 370 - Kingston TN 37763 Phone 888.882.5860 - BargerAndSons.com