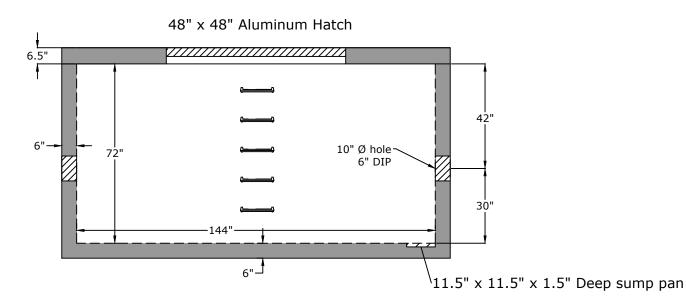

## Top View

### **Notes**

Top Weight - 7,500 lb Bottom Weight - 24,000 lb

1. 48" x 72" aluminum hatch (ej H48721107)

Side View