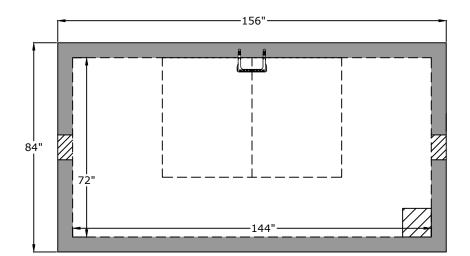

## Top View

### **Notes**

Top Weight - 7,500 lb Bottom Weight - 24,000 lb

1. 48" x 72" aluminum hatch (ej H48721107)

Side View