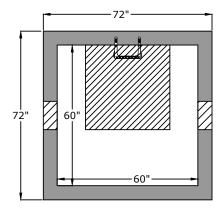

# Top View

### Side View

36" x 36" Aluminum Hatch Pedestrian Rated

#### Weight

- 72" Tall ID -Lid - ~2,800 lb Bottom - ~12,600 lb

- 60" Tall ID -Lid - ~2,800 lb Bottom - ~11,000 lb

- 48" Tall ID -Lid - ~2,800 lb Bottom - ~9,300 lb