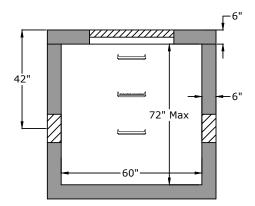

### Side View

36" x 36" Aluminum Hatch Pedestrian Rated

#### Weight

- 72" Tall ID -Lid - ~2,800 lb Bottom - ~12,600 lb

- 60" Tall ID -Lid - ~2,800 lb Bottom - ~11,000 lb

- 48" Tall ID -Lid - ~2,800 lb Bottom - ~9,300 lb