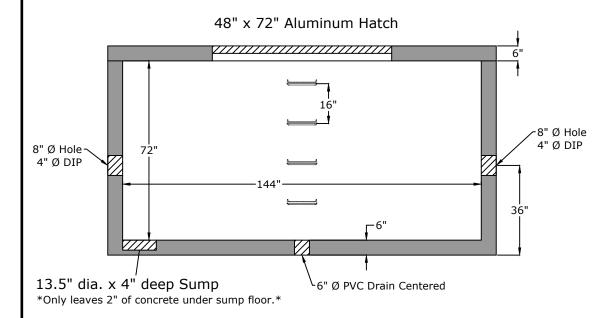

### Side View

#### **Specifications**

Concrete: 5,000 psi minimum strength (28 day)

**Reinforcing:** Primary reinforcement will be a #3 rebar (Grade 60) rebar.

**Pipe Penetrations:** All pipe penetrations are placed according to job requirements.

**Sealant:** Sealant used will meet or exceed ASTM C990.

**Steps:** If required, the steps will be aligned under hatch unless specified.