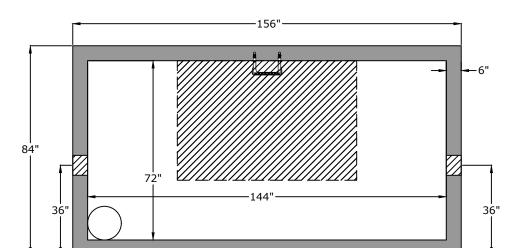

### Top View

**Notes** 

Top Weight - 7,000 lb Bottom Weight - 24,000 lb

#### **Specifications**

Concrete: 5,000 psi minimum strength (28 day)

**Reinforcing:** Primary reinforcement will be a #3 rebar (Grade 60) rebar.

**Pipe Penetrations:** All pipe penetrations are placed according to job requirements.

**Sealant:** Sealant used will meet or exceed ASTM C990.

**Steps:** If required, the steps will be aligned under hatch unless specified.