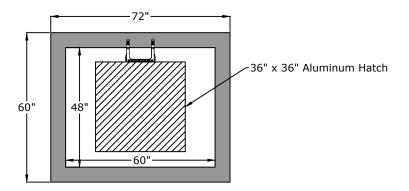

# Top View

#### Aluminum Hatch

### **Notes**

Lid weight - 1,700 lb Body weight - 5,950 lb

Hatch - ej H36361006