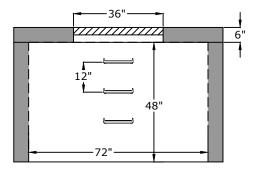

## Side View

Sealant: Sealant used will meet or exceed ASTM C990.

**Steps:** If required, the steps will be aligned under hatch unless specified.