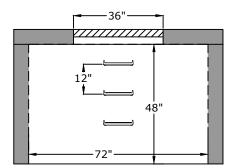

## Side View

Sealant: Sealant used will meet or exceed ASTM C990.

**Steps:** If required, the steps will be aligned under hatch unless specified.