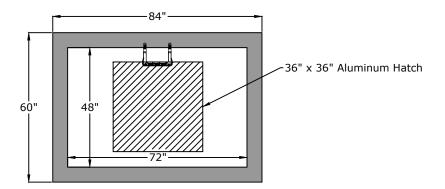

# Top View

### **Notes**

Lid weight - 2,100 lb Body weight - 6,500 lb

Hatch - ej H36361006

#### Aluminum Hatch

# 48" W x 72" L x 48" T City of Sevierville Standard Vault #1

C.R. Barger & Sons, Inc. P.O. Box 370 - Kingston TN 37763 Phone 888.882.5860 - BargerAndSons.com

te: 1.302012

Drawn By: Eric Barger

Updated: 9.212023